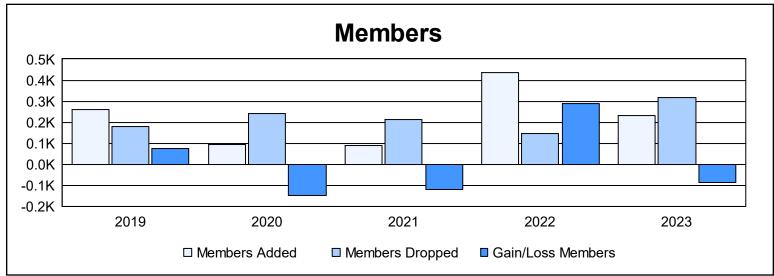

District LB 2 As of June 2023 Cumulative

| Year      | New<br>Clubs | Dropped<br>Clubs | Gain/<br>Loss<br>Clubs | New<br>Members | Charter<br>Members | Reinstate<br>Members | Transfer<br>Members | Total<br>Member<br>Added | Total<br>Members<br>Dropped | Gain/<br>Loss<br>Members |
|-----------|--------------|------------------|------------------------|----------------|--------------------|----------------------|---------------------|--------------------------|-----------------------------|--------------------------|
| 2018-2019 | 3            | 0                | 3                      | 185            | 63                 | 8                    | 2                   | 258                      | 181                         | 77                       |
| 2019-2020 | 2            | 1                | 1                      | 26             | 57                 | 13                   | 0                   | 96                       | 243                         | -147                     |
| 2020-2021 | 0            | 7                | -7                     | 76             | 1                  | 10                   | 4                   | 91                       | 213                         | -122                     |
| 2021-2022 | 8            | 1                | 7                      | 215            | 213                | 2                    | 4                   | 434                      | 144                         | 290                      |
| 2022-2023 | 1            | 3                | -2                     | 163            | 49                 | 1                    | 18                  | 231                      | 316                         | -85                      |
| Average   | 3            | 2                | 0                      | 133            | 77                 | 7                    | 6                   | 222                      | 219                         | 3                        |