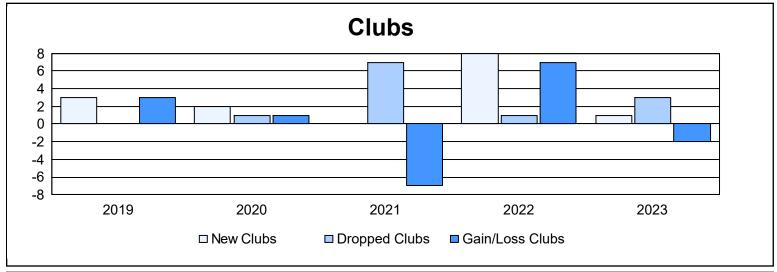

District LB 2 As of June 2023 Cumulative

| Year      | New<br>Clubs | Dropped<br>Clubs | Gain/<br>Loss<br>Clubs | New<br>Members | Charter<br>Members | Reinstate<br>Members | Transfer<br>Members | Total<br>Member<br>Added | Total<br>Members<br>Dropped | Gain/<br>Loss<br>Members |
|-----------|--------------|------------------|------------------------|----------------|--------------------|----------------------|---------------------|--------------------------|-----------------------------|--------------------------|
| 2018-2019 | 3            | 0                | 3                      | 185            | 63                 | 8                    | 2                   | 258                      | 181                         | 77                       |
| 2019-2020 | 2            | 1                | 1                      | 26             | 57                 | 13                   | 0                   | 96                       | 243                         | -147                     |
| 2020-2021 | 0            | 7                | -7                     | 76             | 1                  | 10                   | 4                   | 91                       | 213                         | -122                     |
| 2021-2022 | 8            | 1                | 7                      | 215            | 213                | 2                    | 4                   | 434                      | 144                         | 290                      |
| 2022-2023 | 1            | 3                | -2                     | 163            | 49                 | 1                    | 18                  | 231                      | 316                         | -85                      |
| Average   | 3            | 2                | 0                      | 133            | 77                 | 7                    | 6                   | 222                      | 219                         | 3                        |